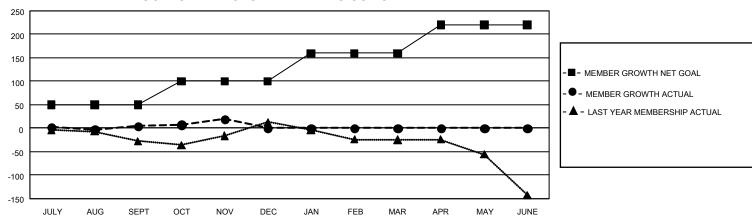

## GMT Constitutional Area 8, Group C

REPORT DOES NOT INCLUDE CLUBS IN UNDISTRICTED AREAS.

| Clubs         |               |             |               | Members               |                         |                         |                                                    |
|---------------|---------------|-------------|---------------|-----------------------|-------------------------|-------------------------|----------------------------------------------------|
|               | RESULTS FOR   | R 2021-2022 |               | RESULTS FOR 2021-2022 |                         |                         |                                                    |
| QUARTER       | NEW CLUB GOAL | NEW CLUBS   | DROPPED CLUBS | QUARTER MEM           | IBER GROWTH NET<br>GOAL | MEMBER GROWTH<br>ACTUAL | DROPPED MEMBERS<br>ACTUAL (including<br>transfers) |
| JULY/AUG/SEPT | 0             | 0           | 4             | JULY/AUG/SEPT         | 50                      | 65                      | 50                                                 |
| OCT/NOV/DEC   | 3             | 0           | 0             | OCT/NOV/DEC           | 50                      | 56                      | 38                                                 |
| JAN/FEB/MAR   | 3             | 0           | 0             | JAN/FEB/MAR           | 60                      | 0                       | 0                                                  |
| APR/MAY/JUNE  | 6             | 0           | 0             | APR/MAY/JUNE          | 60                      | 0                       | 0                                                  |

## GOALS AND ACTUAL MEMBERS CUMULATIVE

| DROPPED CLUBS: 4 |    | 49 CLUBS OF 126 ADDED 1 OR<br>MORE NEW MEMBERS | GENDER DISTRIBUTION                  |                |  |
|------------------|----|------------------------------------------------|--------------------------------------|----------------|--|
|                  |    |                                                | MALE                                 | 1,047 (53.47%) |  |
|                  |    |                                                | FEMALE                               | 911 (46.53%)   |  |
| DROPPED MEMBERS  |    |                                                | NON BINARY                           | 0 (0.00%)      |  |
| DECEASED         | 11 |                                                | PREFER NOT TO ANSWER                 | 0 (0.00%)      |  |
| CLUB CANCELLED   | 0  |                                                | TOTAL FAMILY UNIT MEMBERS            | 512            |  |
| OTHER            | 77 | CLICK HERE FOR                                 | 1017 ET7 IIII ET GITT III EIII SEITE |                |  |
| TOTAL            | 88 | CUMULATIVE MEMBERSHIP DATA                     | FAMILY MEMBERS PAYING HALF DUES 265  |                |  |