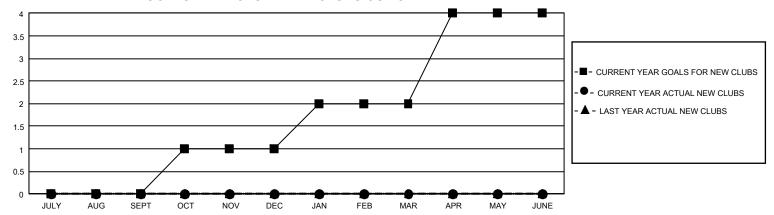

## GMT Constitutional Area 8, Group C

REPORT DOES NOT INCLUDE CLUBS IN UNDISTRICTED AREAS.

| Clubs         |               |             |               | Members               |                         |                         |                                                    |
|---------------|---------------|-------------|---------------|-----------------------|-------------------------|-------------------------|----------------------------------------------------|
|               | RESULTS FOR   | R 2021-2022 |               | RESULTS FOR 2021-2022 |                         |                         |                                                    |
| QUARTER       | NEW CLUB GOAL | NEW CLUBS   | DROPPED CLUBS | QUARTER MEM           | IBER GROWTH NET<br>GOAL | MEMBER GROWTH<br>ACTUAL | DROPPED MEMBERS<br>ACTUAL (including<br>transfers) |
| JULY/AUG/SEPT | 0             | 0           | 4             | JULY/AUG/SEPT         | 50                      | 65                      | 50                                                 |
| OCT/NOV/DEC   | 3             | 0           | 0             | OCT/NOV/DEC           | 50                      | 56                      | 38                                                 |
| JAN/FEB/MAR   | 3             | 0           | 0             | JAN/FEB/MAR           | 60                      | 0                       | 0                                                  |
| APR/MAY/JUNE  | 6             | 0           | 0             | APR/MAY/JUNE          | 60                      | 0                       | 0                                                  |

## GOALS AND ACTUAL NEW CLUBS CUMULATIVE